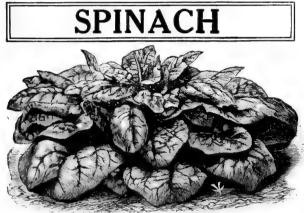

f Long Black Winter          | 20  | .60 | 2.75   |
| Long White Spanish              | 20  | .60 | 2.75   |
| The Munich                      | .20 | .60 | 2.75   |



## SALSIFY OR OYSTER PLANT



Salsify, Mammoth Sandwich Island Sandwich Island Mammoth. Grows uniformly to an extra large size, averaging fully dou-ble the size and weight of the roots of the old variety. The roots, flavor. Oz., 15c; <sup>1</sup>/<sub>4</sub> lb., 30c; lb., \$1.00. LONG WHITE SALSIFY. Oz., 15c; <sup>1</sup>/<sub>4</sub> lb., \$1.00.

Scorzonera. (BLACK SALSIFY). Oz., 15c; 1/4 lb., 40c. SORREL-Sauerampfer=Oseille.

Of the easiest growth. Sorrel is cultivated for its leaves, which possess a very fine flavor; boiled and served like Spinach. It also makes a delicious soup. Oz., 15c; 1/4 lb., 45c; lb., \$1.60.



For spring planting-Norfolk Savoy or Bloomsdale, Large Round Leaf and Victoria are most generally planted The new variety Vaughan's Fill Basket, however, produces much

larger plants in the same time and Vaughan's Triumph does not run to seed as quickly as other kinds.

For Fall Season-Norfolk Savoy, Large Round Leaf, and Prickly or Winter are good sorts.

Vaughan's Giant Fill Basket. This variety is as early as any and produces the largest plants of all spinach. Oz., 5c; 1/4 lb., 10c; lb., 25c. VAUGHAN'S NORFOLK SAVOY SPINACH.

The popular Southern Spinach. The leaves remarkably thick and blistered, extremely hardy. Do not settle in the barrel in shipping as do other

varieties. Our strain is right. Very early. Lb., 20c; 10 lbs., \$1.50. Extra Large Round Leaved—The most popular western